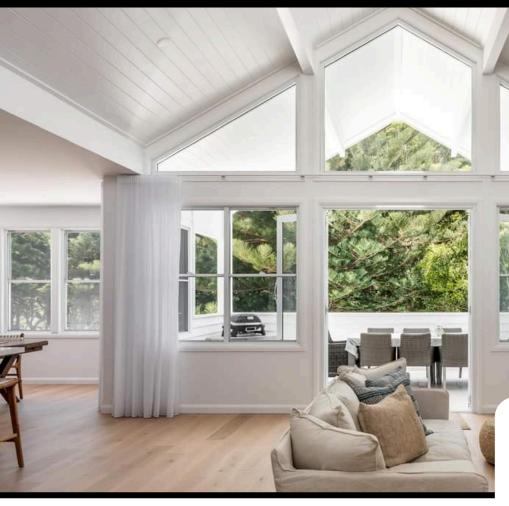

## 240mm Wide Oak

Discover the elegance of our exclusive wide board 20mm Engineered Timber Flooring collection at Imperial Flooring. Ideal for both residential and commercial spaces, this flooring boasts a genuine timber veneer top layer and multi-layer plywood core, enhancing any interior with its luxurious charm. extra wide 240mm panels showcase distinctive characteristics, offering a unique appearance free from repetitive designs

Our 20mm Engineered Oak is crafted for resurfacing throughout its lifespan, and all collections come pre-finished and ready for installation, available in range of colours from light modern oak to deep, rich tones.