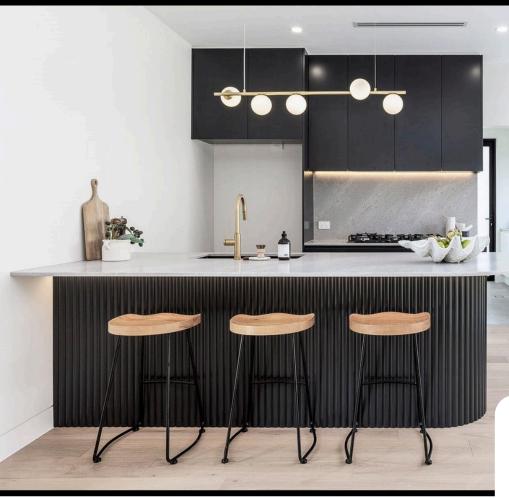

## **Premium Natural Oak**

Introducing the 14mm Engineered Timber Flooring, exclusively available at Imperial Flooring Australia. This flooring is crafted with a real timber layer and multi-layer plywood inner structure core, ensuring each panel features unique characteristics and no repetitive patterns. With a variety of pre-finished colours to choose from, ranging from light modern oak to darker oak tones. Embrace the beauty of engineered timber flooring and let your floors tell a story of elegance and sophistication.