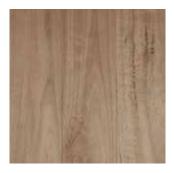

#### **Your Peace of Mind**

Introducing our unique Fiddleback Engineered
Australian Hardwood collection. It's available in the
ever popular Spotted Gum and Blackbutt. Fiddleback
wear layers combine the classic features of our
Australian Eucalyptus bonded onto an ever reliable
Plywood core. This creates an authentic Australian
timber visual with the associated stability and
durability of an engineered timber construction.

#### **Key Features**

- Extremely stable with excellent wear resistance
- Spotted Gum Janka 11kN
- Impact resistant, durable and stable
- Blackbutt Janka 9.1 kN