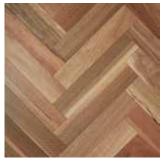

Blackbutt Herringbone Brushed Matte

Size: 600x120x14/3.0mm TG Sqm: 0.864

Size: 1820x180x14/3.0mm TG

Sqm: 1.966

Spotted Gum Herringbone Brushed Matte

Size: 600x120x14/3.0mm TG

Sqm: 0.864