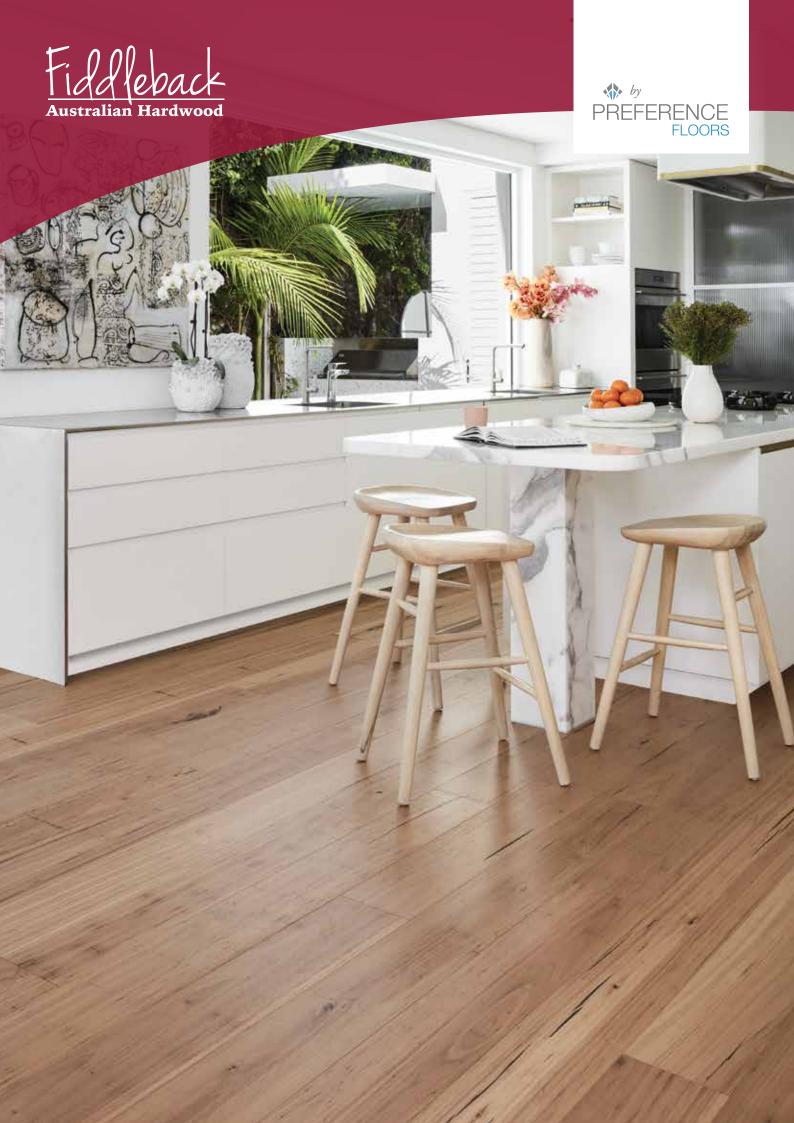

#### **Your Peace of Mind**

Introducing our unique Fiddleback Engineered
Australian Hardwood collection. It's available in the
ever popular Spotted Gum and Blackbutt. Fiddleback
wear layers combine the classic features of our
Australian Eucalyptus bonded onto an ever reliable
Plywood core. This creates an authentic Australian
timber visual with the associated stability and
durability of an engineered timber construction.