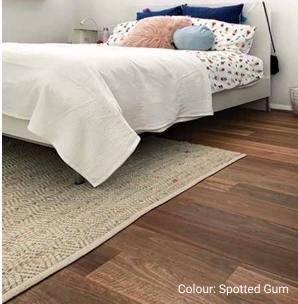

# **Spotted Gum**

Spotted Gum Smooth Matte

Size: 1820x135x13/2.0mm Click

Sqm: 1.474

Spotted Gum Smooth Matte

Size: 1820x180x14/3.0mm Click

Sqm: 1.966

Rustic Spotted Gum Brushed Matte

Size: 1820x180x14/3.0mm TG

Sqm: 1.966

Spotted Gum Herringbone Brushed Matte

Size: 600x120x14/3.0mm TG

Sqm: 0.864