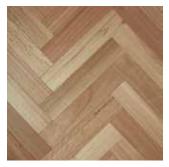

Blackbutt Herringbone Brushed Matte

Size: 600x120x14/3.0mm TG Sqm: 0.864

Size: 1820x180x14/3.0mm TG

Sqm: 1.966

Spotted Gum Herringbone Brushed Matte

Size: 600x120x14/3.0mm TG

Sqm: 0.864