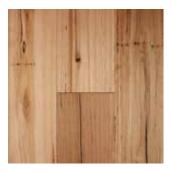

## **Blackbutt**

Blackbutt Smooth Matte Size: 1820x135x13/2.0mm Click

Sqm: 1.474

Blackbutt Smooth Matte

Size: 1820x180x14/3.0mm Click Sgm: 1.966

Rustic Blackbutt Brushed Matte

Size: 1820x180x14/3.0mm TG Sqm: 1.966

#### **Grade**

- Standard and better grade (ABC), will display natural characteristics such as knots, natural colour and grain variation, filled void and gum vein.
- Slight checking in wear layer under coating is acceptable.
- Rustic grade contains knots and dark resin filled spots, pinhole and contrasting colour tones, along with spiral grain and fine saw marks for that enhanced rustic appearance.