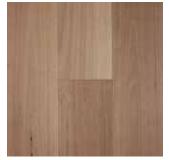

#### **Your Peace of Mind**

Introducing our unique Fiddleback Engineered
Australian Hardwood collection. It's available in the
ever popular Spotted Gum and Blackbutt. Fiddleback
wear layers combine the classic features of our
Australian Eucalyptus bonded onto an ever reliable
Plywood core. This creates an authentic Australian
timber visual with the associated stability and
durability of an engineered timber construction.

#### **Key Features**

- Extremely stable with excellent wear resistance
- Spotted Gum Janka 11kN
- Impact resistant, durable and stable
- Blackbutt Janka 9.1 kN