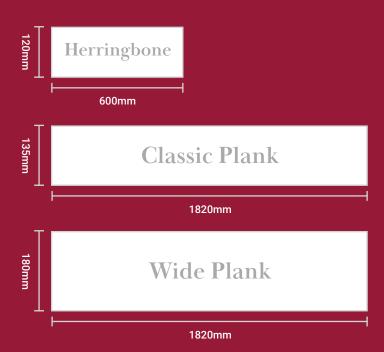

### **Variety of Sizes**

Surface finishes include smooth or brushed textures. Pre-finished matte, water based multi-coat PU lacquer. All sizes display Micro-bevel 4 sides to enhance the plank visual. The Fiddleback plank sizes are recommended as a floating installation and Direct Fix only for parquetry.

## **Blackbutt**

Blackbutt Smooth Matte Size: 1820x135x13/2.0mm Click

Sqm: 1.474

Blackbutt Smooth Matte

Size: 1820x180x14/3.0mm Click Sgm: 1.966

Rustic Blackbutt Brushed Matte

Size: 1820x180x14/3.0mm TG Sqm: 1.966

Blackbutt Herringbone Brushed Matte

Size: 600x120x14/3.0mm TG Sqm: 0.864

# **Spotted Gum**

Spotted Gum Smooth Matte

Size: 1820x135x13/2.0mm Click

Sqm: 1.474

Spotted Gum Smooth Matte

Size: 1820x180x14/3.0mm Click

Sqm: 1.966

Rustic Spotted Gum Brushed Matte

Size: 1820x180x14/3.0mm TG

Sqm: 1.966

Spotted Gum Herringbone Brushed Matte

Size: 600x120x14/3.0mm TG

Sqm: 0.864