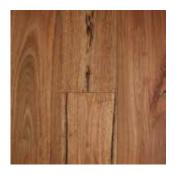

## **Blackbutt**

Blackbutt Smooth Matte Size: 1820x135x13/2.0mm Click

Sqm: 1.474

Blackbutt Smooth Matte

Size: 1820x180x14/3.0mm Click Sgm: 1.966

Rustic Blackbutt Brushed Matte

Size: 1820x180x14/3.0mm TG Sqm: 1.966

# **Spotted Gum**

Spotted Gum Smooth Matte

Size: 1820x135x13/2.0mm Click

Sqm: 1.474

Spotted Gum Smooth Matte

Size: 1820x180x14/3.0mm Click

Sqm: 1.966

Rustic Spotted Gum Brushed Matte