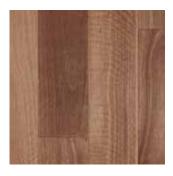

# **Spotted Gum**

Spotted Gum Smooth Matte

Size: 1820x135x13/2.0mm Click

Sqm: 1.474

Spotted Gum Smooth Matte

Size: 1820x180x14/3.0mm Click

Sqm: 1.966

Rustic Spotted Gum Brushed Matte