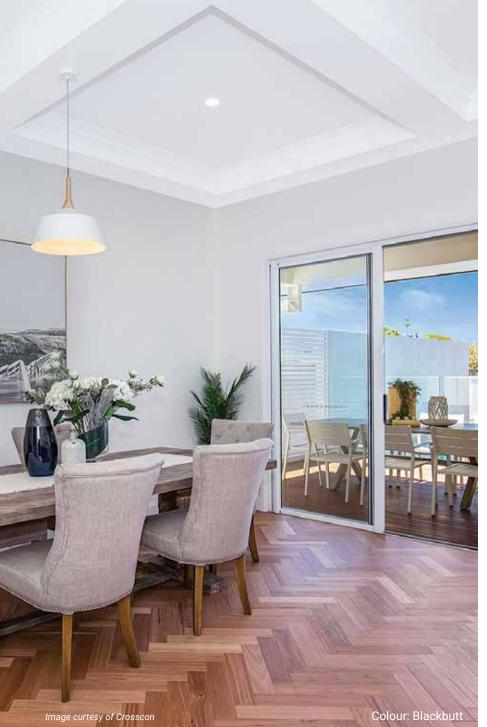

## **Blackbutt**

Blackbutt Smooth Matte Size: 1820x135x13/2.0mm Click

Sqm: 1.474

Blackbutt Smooth Matte

Size: 1820x180x14/3.0mm Click Sgm: 1.966

Rustic Blackbutt Brushed Matte

Size: 1820x180x14/3.0mm TG Sqm: 1.966

Blackbutt Herringbone Brushed Matte

Size: 600x120x14/3.0mm TG Sqm: 0.864